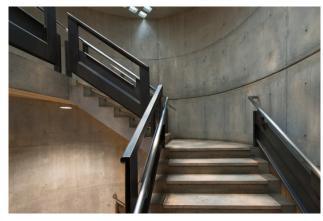

7. Circular stairs following conservation, Yale Center for British Art, photograph by Richard Caspole

8. Circular stairs following conservation, Yale Center for British Art, photograph by Richard Caspole