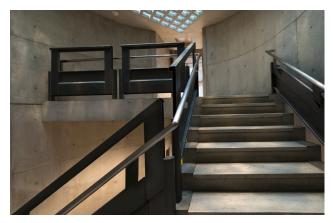

7. Circular stairs following conservation, Yale Center for British Art, photograph by Richard Caspole

8. Circular stairs following conservation, Yale Center for British Art, photograph by Richard Caspole